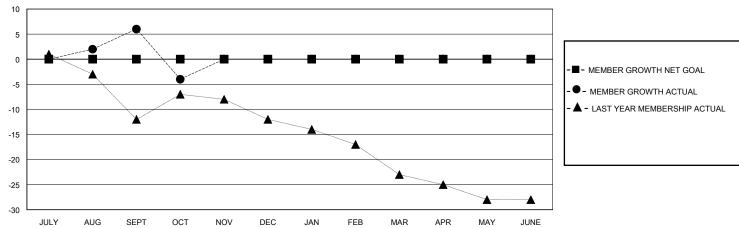

## MONTHLY MEMBERSHIP PROGRESS REPORT

District 38 I

GMT: LOCATION NEBRASKA GMT CA

| Clubs         |               |             |               | Members               |                        |                         |                                                    |  |
|---------------|---------------|-------------|---------------|-----------------------|------------------------|-------------------------|----------------------------------------------------|--|
|               | RESULTS FOR   | R 2023-2024 |               | RESULTS FOR 2023-2024 |                        |                         |                                                    |  |
| QUARTER       | NEW CLUB GOAL | NEW CLUBS   | DROPPED CLUBS | QUARTER MEME          | BER GROWTH NET<br>GOAL | MEMBER GROWTH<br>ACTUAL | DROPPED<br>MEMBERS ACTUAL<br>(including transfers) |  |
| JULY/AUG/SEPT | 0             | 0           | 0             | JULY/AUG/SEPT         | 0                      | 14                      | 8                                                  |  |
| OCT/NOV/DEC   | 0             | 0           | 0             | OCT/NOV/DEC           | 0                      | 7                       | 13                                                 |  |
| JAN/FEB/MAR   | 0             | 0           | 0             | JAN/FEB/MAR           | 0                      | 0                       | 0                                                  |  |
| APR/MAY/JUNE  | 0             | 0           | 0             | APR/MAY/JUNE          | 0                      | 0                       | 0                                                  |  |

## GOALS AND ACTUAL MEMBERS CUMULATIVE

| DROPPED CLUBS: 0 |    | 9 CLUBS OF 33 ADDED 1 OR MORE | GENDER DISTRIBUTION             |              |     |
|------------------|----|-------------------------------|---------------------------------|--------------|-----|
|                  |    | NEW MEMBERS                   | MALE                            | 531 (72.15%) |     |
|                  |    |                               | FEMALE                          | 205 (27.85%) |     |
| DROPPED MEMBERS  |    |                               |                                 |              |     |
| DECEASED         | 4  | CLICK HERE FOR CUMULATIVE     | TOTAL FAMILY UNIT MEMBERS       |              | 167 |
| CLUB CANCELLED 0 |    | MEMBERSHIP DATA               |                                 |              | 84  |
| OTHER            | 17 |                               | FAMILY MEMBERS PAYING HALF DUES |              | 04  |
| TOTAL            | 21 |                               | 2020                            |              |     |